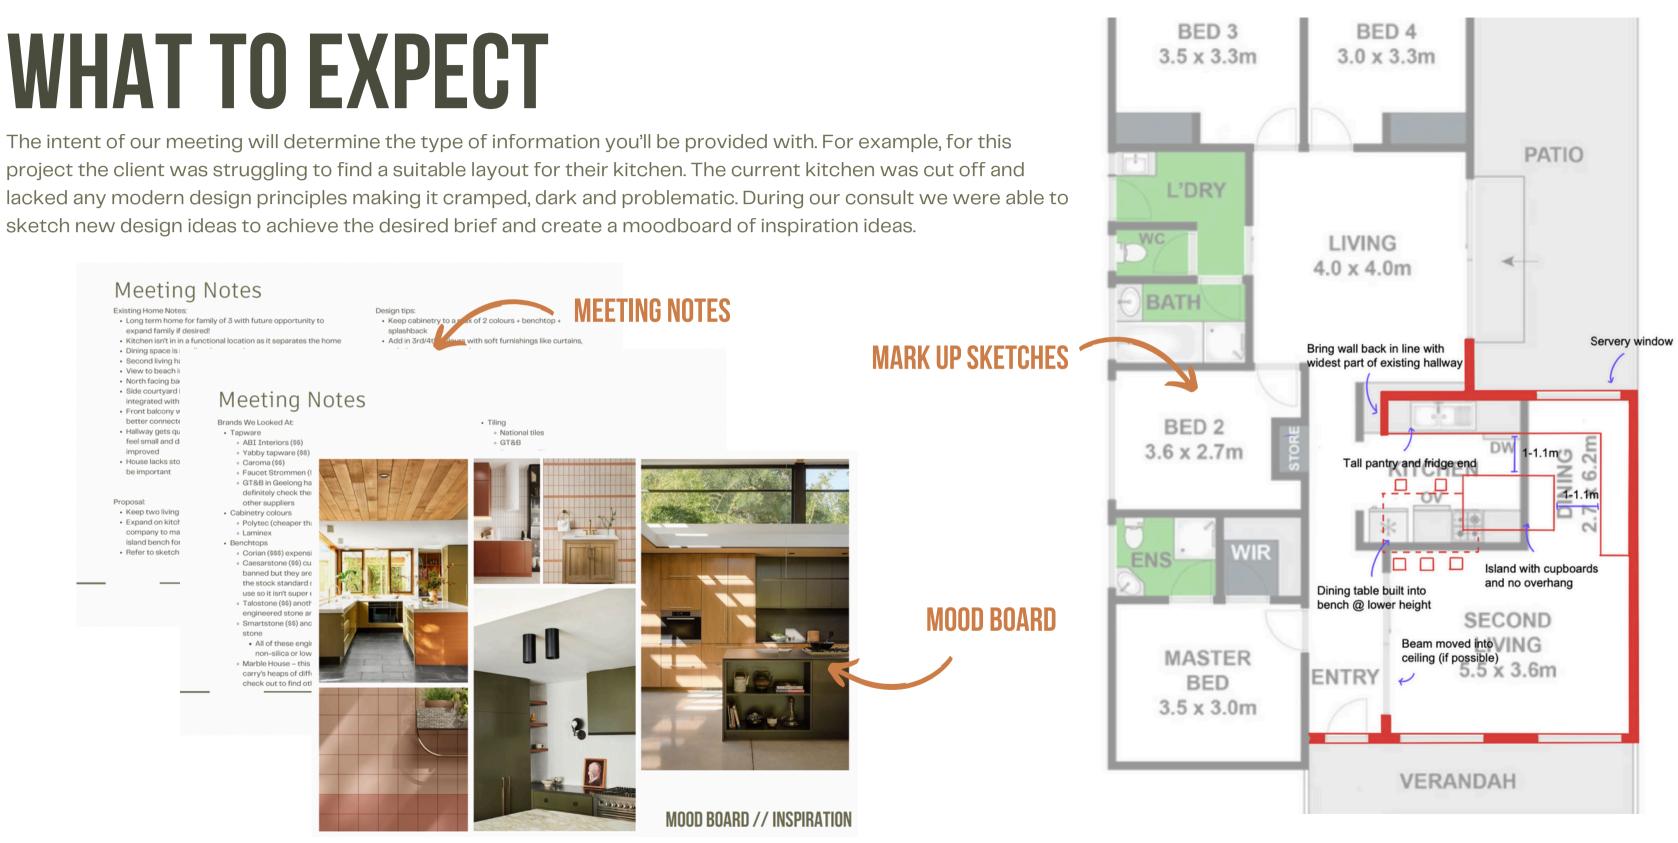

## WHAT TO EXPECT

project the client was struggling to find a suitable layout for their kitchen. The current kitchen was cut off and lacked any modern design principles making it cramped, dark and problematic. During our consult we were able to sketch new design ideas to achieve the desired brief and create a moodboard of inspiration ideas.